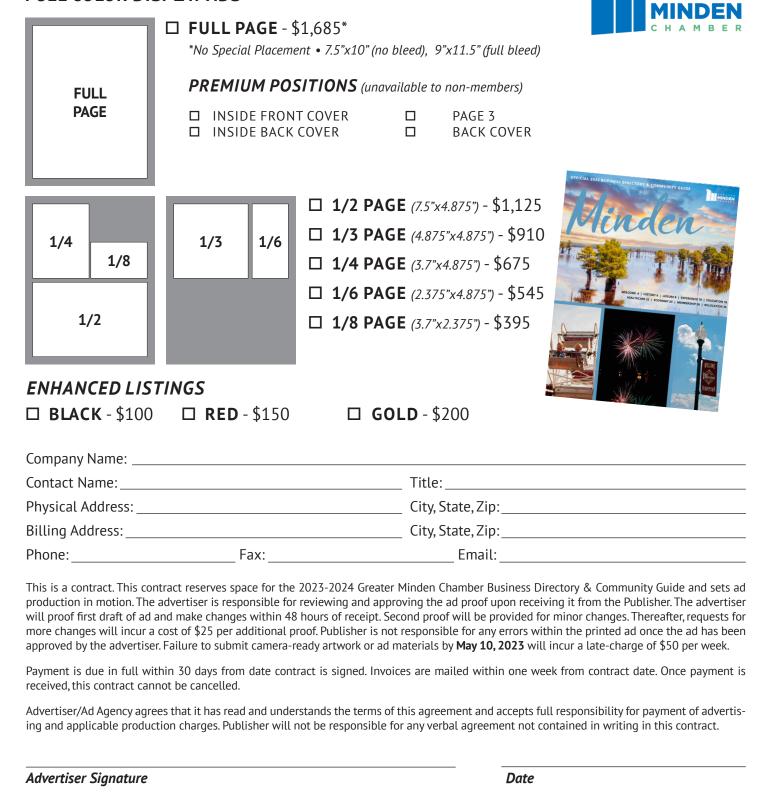

## **Space Reservation Form**

2023-2024 Business Directory & Community Guide

☐ **FULL PAGE** - \$1,535\*

### **FULL COLOR DISPLAY ADS**

| FULL PAGE  1/4  1/8                                                           | *\$100 for Special Placement • 7.5"x10" (no bleed), 9"x11.5" (full bleed)  PREMIUM POSITIONS (2022 premium advertisers have first right-of-refusal for 2023 edition)  INSIDE FRONT COVER - \$1,925                                                                                                                                                                                                                                                                                                                                                                                                                           |
|-------------------------------------------------------------------------------|------------------------------------------------------------------------------------------------------------------------------------------------------------------------------------------------------------------------------------------------------------------------------------------------------------------------------------------------------------------------------------------------------------------------------------------------------------------------------------------------------------------------------------------------------------------------------------------------------------------------------|
| ENHANCED LIS                                                                  | STINGS                                                                                                                                                                                                                                                                                                                                                                                                                                                                                                                                                                                                                       |
|                                                                               | E □ BLACK - \$50 □ RED - \$75 □ GOLD - \$100                                                                                                                                                                                                                                                                                                                                                                                                                                                                                                                                                                                 |
|                                                                               |                                                                                                                                                                                                                                                                                                                                                                                                                                                                                                                                                                                                                              |
|                                                                               | Title:                                                                                                                                                                                                                                                                                                                                                                                                                                                                                                                                                                                                                       |
| Physical Address: City, State, Zip:                                           |                                                                                                                                                                                                                                                                                                                                                                                                                                                                                                                                                                                                                              |
|                                                                               | City, State, Zip:                                                                                                                                                                                                                                                                                                                                                                                                                                                                                                                                                                                                            |
| Phone:                                                                        | Fax: Email:                                                                                                                                                                                                                                                                                                                                                                                                                                                                                                                                                                                                                  |
| production in motion. The will proof first draft of a more changes will incur | ontract reserves space for the 2023-2024 Greater Minden Chamber Business Directory & Community Guide and sets ad e advertiser is responsible for reviewing and approving the ad proof upon receiving it from the Publisher. The advertiser I and make changes within 48 hours of receipt. Second proof will be provided for minor changes. Thereafter, requests for a cost of \$25 per additional proof. Publisher is not responsible for any errors within the printed ad once the ad has been er. Failure to submit camera-ready artwork or ad materials by <b>May 10, 2023</b> will incur a late-charge of \$50 per week. |
| Payment is due in full v                                                      | vithin 30 days from date contract is signed. Invoices are mailed within one week from contract date. Once signed, this elled.                                                                                                                                                                                                                                                                                                                                                                                                                                                                                                |
|                                                                               | rees that it has read and understands the terms of this agreement and accepts full responsibility for payment of advertis-<br>action charges. Publisher will not be responsible for any verbal agreement not contained in writing in this contract.                                                                                                                                                                                                                                                                                                                                                                          |
| Advertiser Signature                                                          | Date                                                                                                                                                                                                                                                                                                                                                                                                                                                                                                                                                                                                                         |
|                                                                               | NEED ASSISTANCE WITH AD RESERVATIONS? Call 318-377-4240.                                                                                                                                                                                                                                                                                                                                                                                                                                                                                                                                                                     |